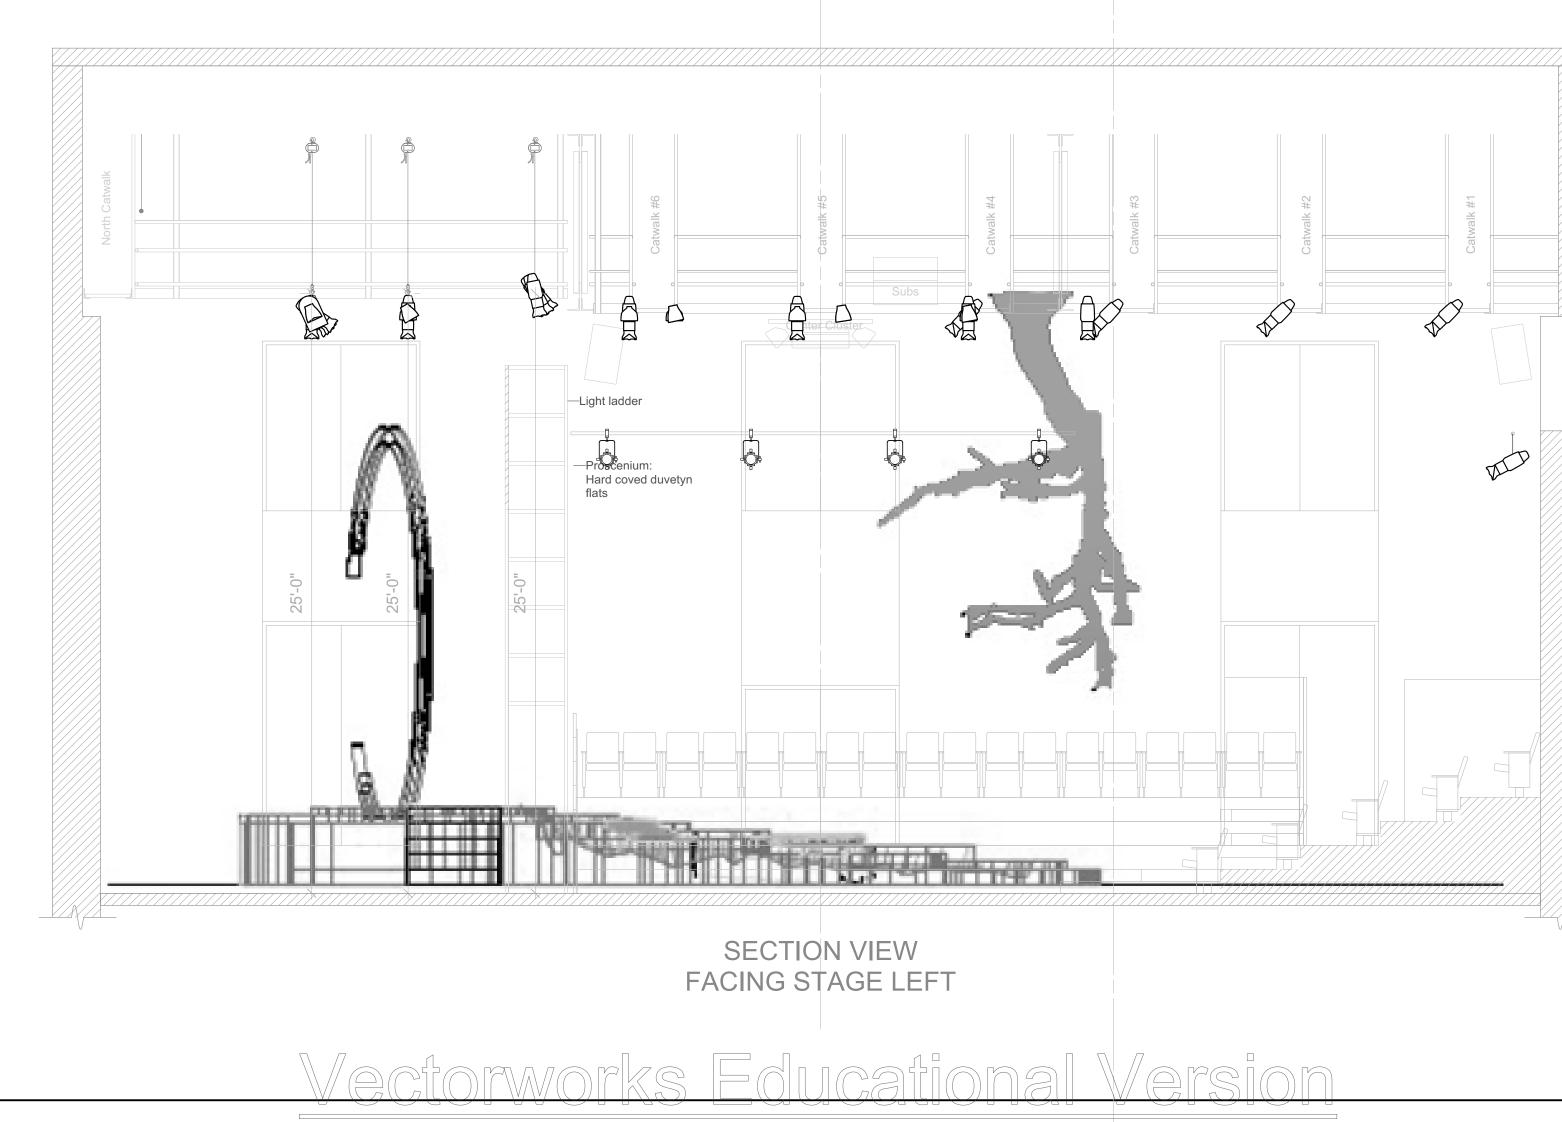

## ectorworks Educational Versior

FRONT ELEVATION VIEW

| INSTRUMENT KEY                                                                                 |
|------------------------------------------------------------------------------------------------|
|                                                                                                |
| ETC Source4<br>19deg                                                                           |
| ETC Source4<br>26deg                                                                           |
| ETC Source4<br>36deg                                                                           |
| ETC Source4                                                                                    |
| 50deg                                                                                          |
| Strand 6in Fres                                                                                |
| Altman PAR 64<br>MFL                                                                           |
| ETC CE<br>Source4 PAR<br>MCM (MFL)<br>ETC                                                      |
| ColorSource<br>PAR Medium<br>Oval                                                              |
| ETC<br>ColorSource<br>PAR Wide Oval                                                            |
| High End<br>SolaSpot Pro<br>CMY<br>CMY                                                         |
| High End<br>Systems Sola                                                                       |
| Wash LED 37                                                                                    |
|                                                                                                |
| 1 Unit Number                                                                                  |
|                                                                                                |
| NOTES                                                                                          |
| - Instruments without dimension labels are to be hung 18" apart                                |
| - Fog machine position is still being discussed                                                |
| - Equipment requests are pending                                                               |
| - LED tape drafting is not to scale.                                                           |
| LED tape is to be installed in existing<br>channels within the set.                            |
|                                                                                                |
| THE UNIVERSITY OF TEXAS AT AUSTIN                                                              |
|                                                                                                |
| & DANCE                                                                                        |
| 300 E. 23RD.STREET<br>AUSTIN, TX 78712                                                         |
| Oscar Brockett Theatre                                                                         |
| P R E S E N T S                                                                                |
| 12 OPHELIAS                                                                                    |
| PlaywrightCaridad Svich<br>DirectorJess Shoemaker                                              |
| Scenic DesignChris Conard<br>Costume DesignDelena Bradley<br>Sound DesignCarolina Perez        |
| Projection DesignChris Conard                                                                  |
| THIS DRAWING REPRESENTS VISUAL                                                                 |
| CONCEPTS AND CONSTRUCTION<br>SUGGESTIONS ONLY. THE LIGHTING<br>DESIGNER IS UNQUALIFIED TO      |
| DETERMINE THE ELECTRICAL OR<br>STRUCTURAL APPROPRIATENESS OF                                   |
| THE DESIGN AND WILL NOT ASSUME<br>RESPONSIBILITY FOR IMPROPER<br>ENGINEERING, CONSTRUCTION, OR |
| USE. ALL MATERIALS AND<br>CONSTRUCTION MUST MEET THE<br>MOST STRINGENT LOCAL SAFETY            |
| AND FIRE CODES.                                                                                |
| Kendra S. Wiley<br>Lighting Designer                                                           |
| kendra.suzanne.wiley@gmail.com<br>706-714-5590                                                 |
| kendraswiley.com   scale: 1/4"=1'-0"                                                           |
| DRAWN BY:Kendra S. WileyCREATED:04-27-192                                                      |
| REVISED:04-27-19FILE:120 PRELIM PLOT.vwxOF 3                                                   |
| Section View                                                                                   |
|                                                                                                |
|                                                                                                |