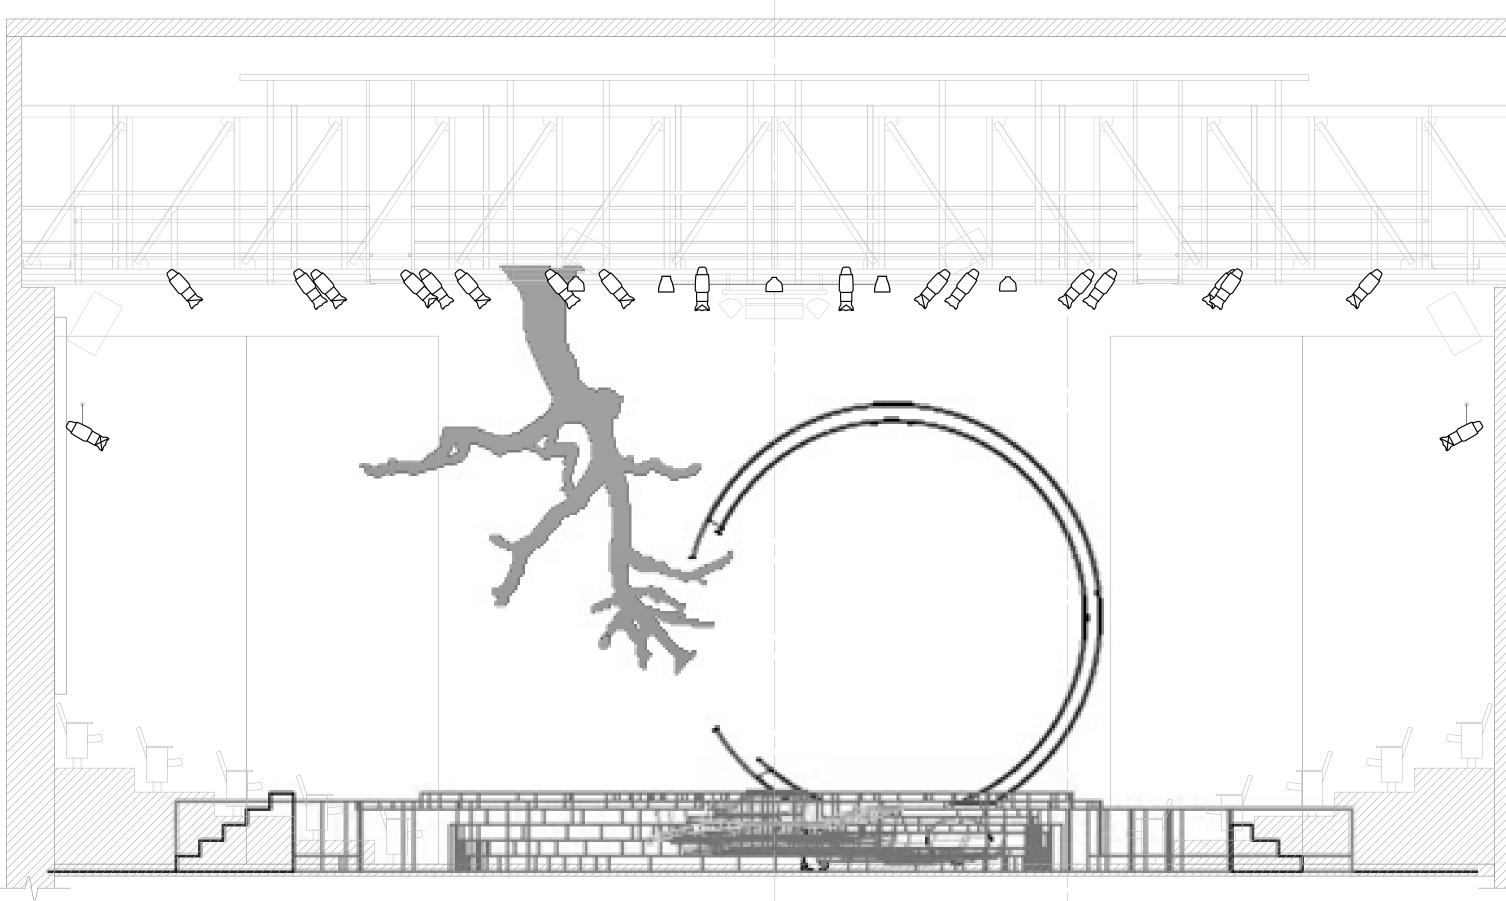

## ectorworks Educational Versior

FRONT ELEVATION VIEW

| INSTRUMENT KEY                                                                                 |
|------------------------------------------------------------------------------------------------|
|                                                                                                |
| ETC Source4<br>19deg                                                                           |
| ETC Source4<br>26deg                                                                           |
| ETC Source4<br>36deg                                                                           |
| ETC Source4                                                                                    |
| 50deg                                                                                          |
| Strand 6in Fres                                                                                |
| Altman PAR 64<br>MFL                                                                           |
| ETC CE<br>Source4 PAR<br>MCM (MFL)<br>ETC                                                      |
| ColorSource<br>PAR Medium<br>Oval                                                              |
| ETC<br>ColorSource<br>PAR Wide Oval                                                            |
| High End<br>SolaSpot Pro<br>CMY<br>CMY                                                         |
| High End<br>Systems Sola                                                                       |
| Wash LED 37                                                                                    |
|                                                                                                |
| 1 Unit Number                                                                                  |
|                                                                                                |
| NOTES                                                                                          |
| - Instruments without dimension labels are to be hung 18" apart                                |
| - Fog machine position is still being discussed                                                |
| - Equipment requests are pending                                                               |
| - LED tape drafting is not to scale.                                                           |
| LED tape is to be installed in existing<br>channels within the set.                            |
|                                                                                                |
| THE UNIVERSITY OF TEXAS AT AUSTIN                                                              |
|                                                                                                |
| & DANCE                                                                                        |
| 300 E. 23RD.STREET<br>AUSTIN, TX 78712                                                         |
| Oscar Brockett Theatre                                                                         |
| P R E S E N T S                                                                                |
| 12 OPHELIAS                                                                                    |
| PlaywrightCaridad Svich<br>DirectorJess Shoemaker                                              |
| Scenic DesignChris Conard<br>Costume DesignDelena Bradley<br>Sound DesignCarolina Perez        |
| Projection DesignChris Conard                                                                  |
| THIS DRAWING REPRESENTS VISUAL                                                                 |
| CONCEPTS AND CONSTRUCTION<br>SUGGESTIONS ONLY. THE LIGHTING<br>DESIGNER IS UNQUALIFIED TO      |
| DETERMINE THE ELECTRICAL OR<br>STRUCTURAL APPROPRIATENESS OF                                   |
| THE DESIGN AND WILL NOT ASSUME<br>RESPONSIBILITY FOR IMPROPER<br>ENGINEERING, CONSTRUCTION, OR |
| USE. ALL MATERIALS AND<br>CONSTRUCTION MUST MEET THE<br>MOST STRINGENT LOCAL SAFETY            |
| AND FIRE CODES.                                                                                |
| Kendra S. Wiley<br>Lighting Designer                                                           |
| kendra.suzanne.wiley@gmail.com<br>706-714-5590                                                 |
| kendraswiley.com   scale: 1/4"=1'-0"                                                           |
| DRAWN BY:Kendra S. WileyCREATED:04-27-192                                                      |
| REVISED:04-27-19FILE:120 PRELIM PLOT.vwxOF 3                                                   |
| Section View                                                                                   |
|                                                                                                |
|                                                                                                |