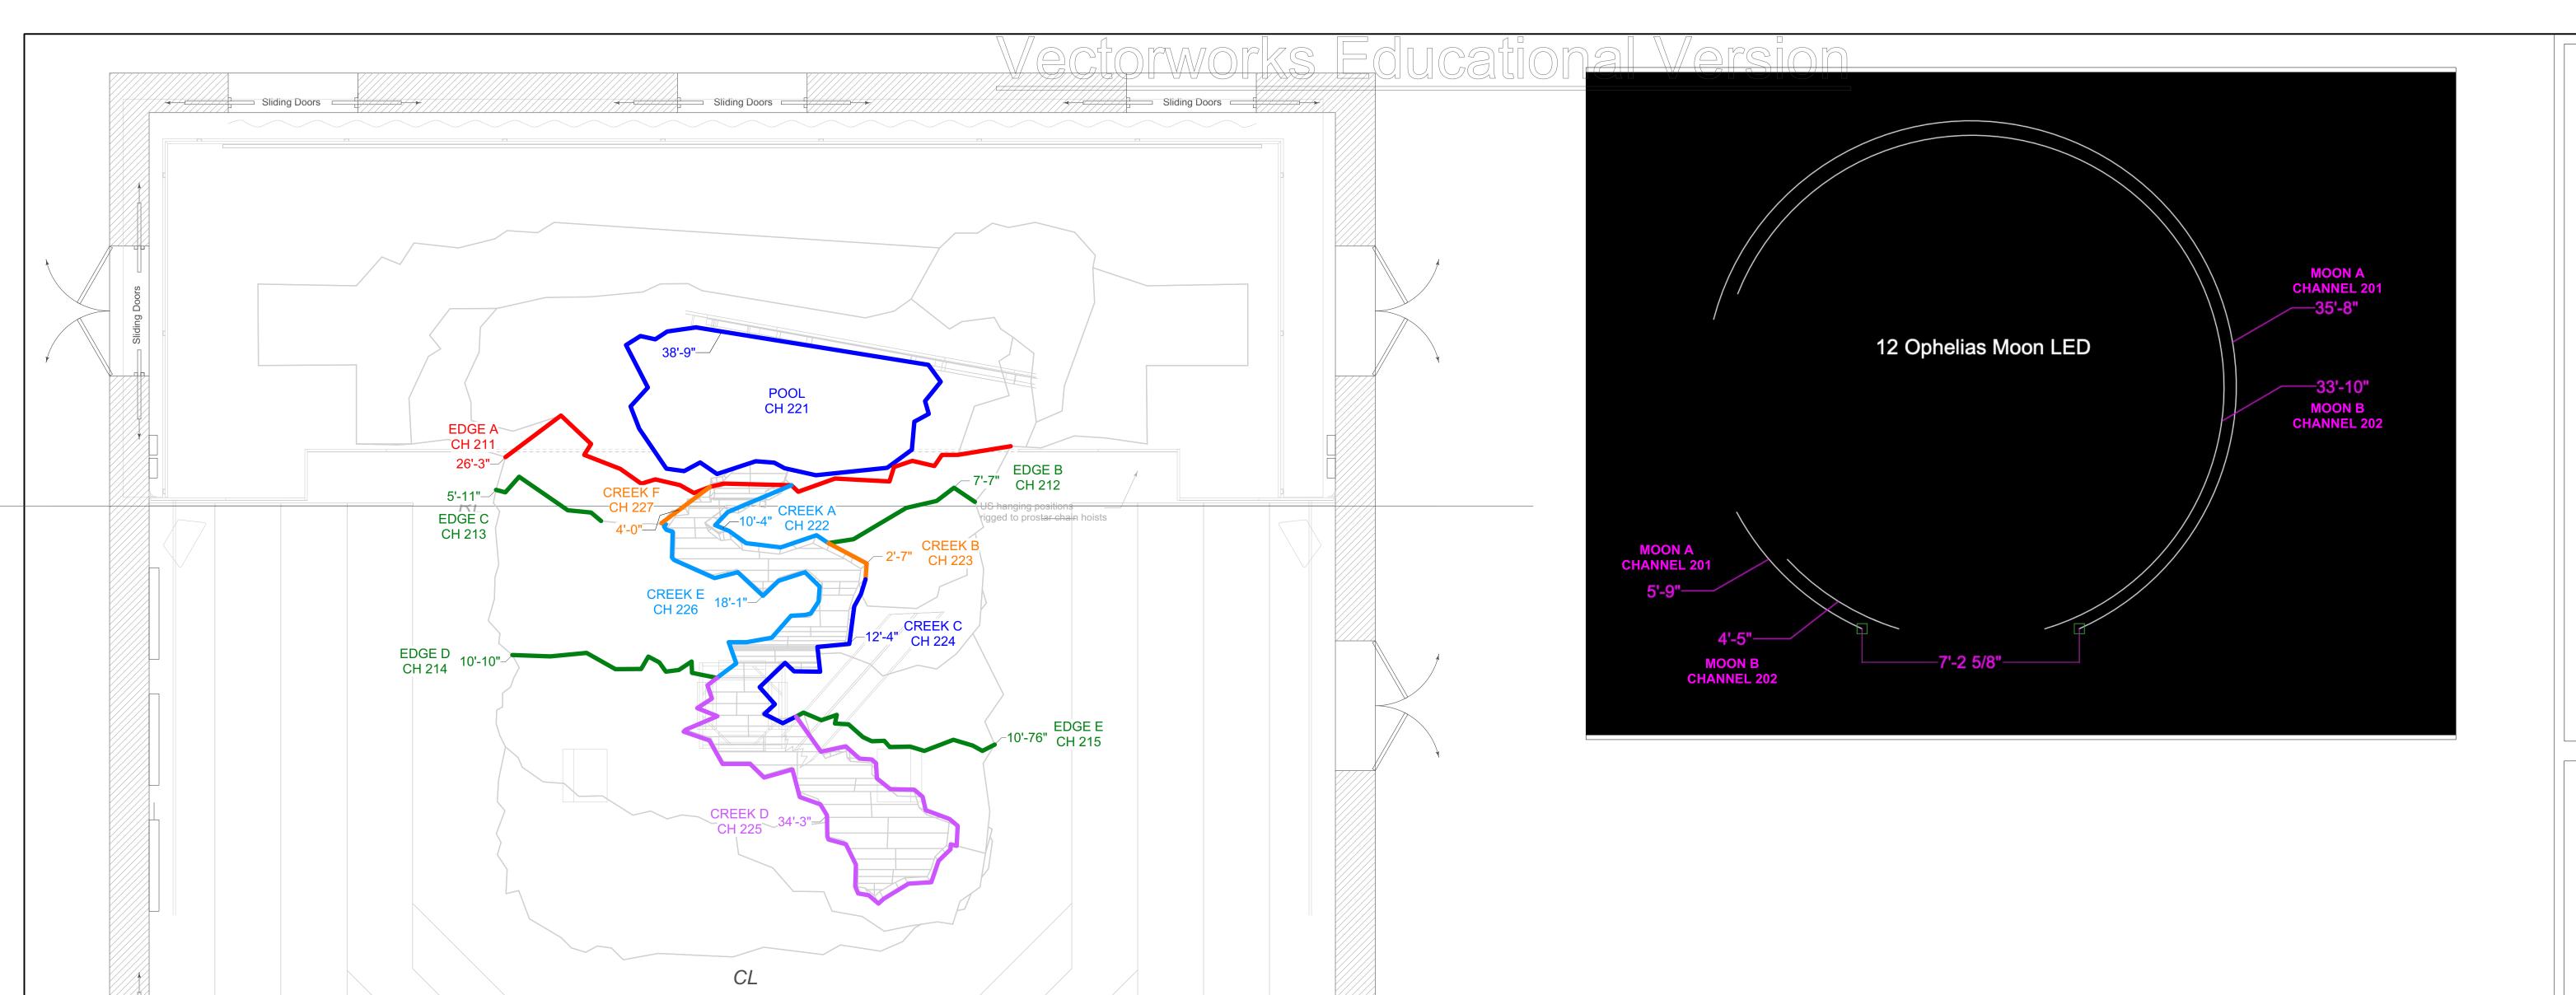

244 total seats

LED Neon for Moon

NOTES

- Instruments without dimension labels are to be hung 18" apart

INSTRUMENT KEY

- Fog machine position is still being discussed

Equipment requests are pending approval

 LED tape drafting is not to scale.
 LED tape is to be installed in existing channels within the set.

AUSTIN, TX 78712
Oscar Brockett Theatre